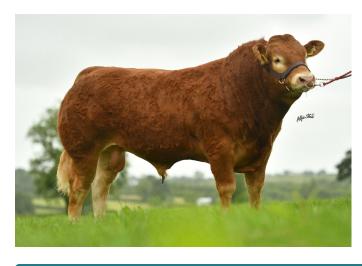

## **Bull Description**

• Sired by the renowned Tomschoice Lexicon from a superb On-Dit daughter; she is one of the best breeding cows in the Lisna herd. • Tomschoice Lexicon X On Dit X Rocky (ROX). • Lisna Sir is an exceptional quality, powerful, well-muscled, wide correct bull.