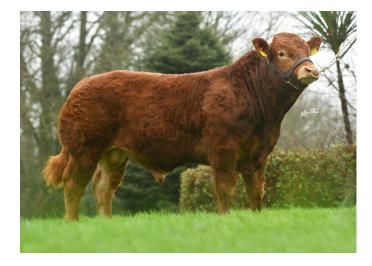

## **Bull Description**

 $\boldsymbol{\cdot}$  He is sired by Cameos, one of the best bulls to come from the French Limousin Maternal programme. • Reece is high in both Terminal and Maternal traits. • Predicted milk figure of 3.9 kgs. • Reece was selected for his strong maternal pedigree and overall quality.