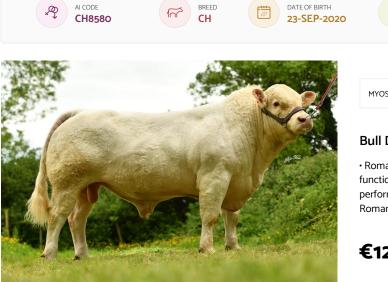

## **Bull Description**

• Romarin is an exceptional quality heterozygous polled bull • He is a very correct, functional, well-balanced, well-muscled bull • His pedigree is a sire stack of proven high performing, easycalving French Al bulls – Niger PP X Calogero X Habit X Harnois • Romarin was performance tested in France where he performed outstandingly well.