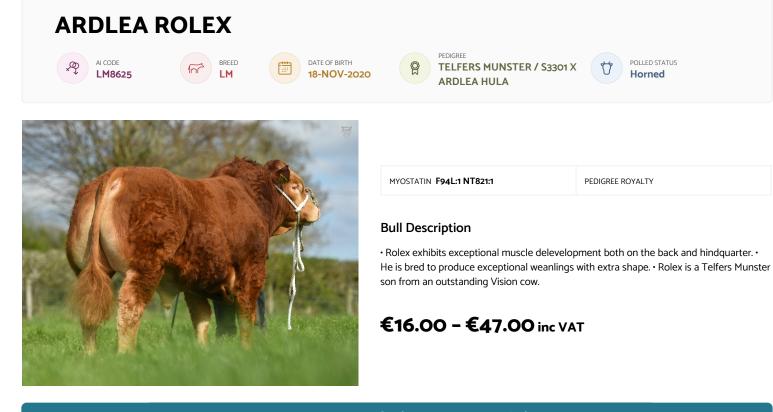

| Star Rating<br>(Within Breed) | Economic Indexes May 2020            | € value per<br>progeny | Index<br>Reliability | Comment | Star Rating<br>(Across all beef breeds) |
|-------------------------------|--------------------------------------|------------------------|----------------------|---------|-----------------------------------------|
| ★☆☆☆☆                         | Replacement Index                    | €55                    | 61                   | High    | ****                                    |
| ★★★☆☆                         | Terminal Index                       | €121                   | 71                   | High    | ★★★★☆                                   |
| ★★★★☆                         | Dairy Beef Index                     | €119                   | 69