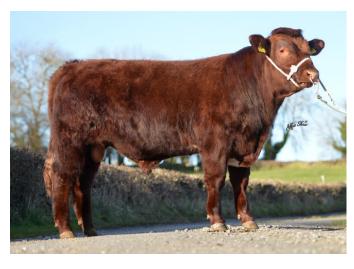

## **COOLVIN DOMINATOR (R)**

SH2181

DATE OF BIRTH 09-FEB-2014

PEDIGREE SLIABHBHUI PRINCE 2ND/ SBU X COOLVIN BELLE 1ST

POLLED STATUS Hetro polled (Pp)

## **Bull Description**

• Use to produce replacements high in docility, milk & fertility. • 5 star across breed on docility, milk & fertility • Carcass weight more than three times breed average. • Carcass conformation one and a half times the breed average