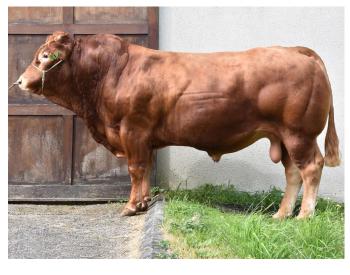

AI CODE LM8715

CHATELAIN / TZC X COPINE

POLLED STATUS
Horned

MYOSTATIN PEDIGREE ROYALTY

**€38.00** inc VAT

| Star Rating<br>(Within Breed)          | Economic Indexes May 2020            | € value per progeny | Index<br>Reliability | Comment | Star Rating<br>(Across all beef breeds) |
|----------------------------------------|--------------------------------------|---------------------|----------------------|---------|-----------------------------------------|
| ****                                   | Replacement Index                    | €141                | 57                   | Average | ****                                    |
| ****                                   | Terminal Index                       | €157                | 65                   | High    | ****                                    |
| ****                                   | Dairy Beef Index                     | €147                | 62                   |         | ****                                    |
| Star Rating<br>(Within Breed)          | Key Profit Traits                    | Index Value         | Trait Reliability    | Comment | Star Rating<br>(Across all beef breeds) |
|                                        | EXPECTED                             | PROGENCY PERFOR     | MANCE                |         |                                         |
| Calving Difficulty                     | Beef Heifers (%3 & 4)                | 8.5%                | 58                   | Average |                                         |
|                                        | Beef Cows (%3 & 4)                   | 4.17%               | 91                   | V High  |                                         |
| ****                                   | Gestation Length (days)              | 2.33%               | 87                   | V High  | ***                                     |
| <b>★★★★☆</b>                           | Docility (Scale)                     | -0.02               | 45                   | Average | ★★☆☆☆                                   |
| ****                                   | Carcass Weight (Kg)                  | 35.8 kg             | 68                   | High    | ****                                    |
| ****                                   | Carcass Conf. (Scale 1-15)           | 2.4 scale           | 66                   | High    | ****                                    |
| EXPECTED DAUGHTER BREEDING PERFORMANCE |                                      |                     |                      |         |                                         |
| Calving Difficulty                     | Daughter calving difficulty (%3 & 4) | 4.36%               | 83                   | V High  |                                         |
| ****                                   | Daughter milk (kg)                   | 8.7 kg              | 58                   | Average | ****                                    |
| ★★☆☆☆                                  | Daughter calving internal (days)     | 2.1 days            | 38                   | Low     | ★☆☆☆☆                                   |