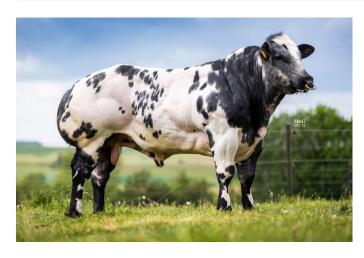

## **OCTOPUS DE BIERWA**

BB8944

DATE OF BIRTH 01-JAN-2020

PEDIGREE DARKO DE CENTFONTAINE X
OR DE BEAUJEU X SOUCIEUX DE ST FONTAINE

POLLED STATUS Horned

MYOSTATIN nt821/nt821

PEDIGREE ROYALTY **€0** 

**€14.00** inc VAT