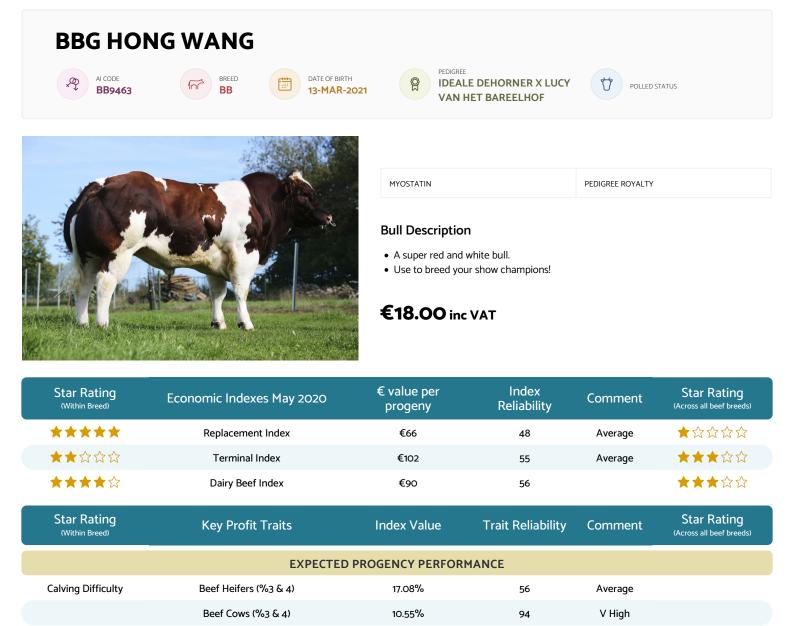

 $\star \star \star \star \star$ 

\*\*\*\*

\*\*\*\*

\*\*\*\*

\*\*\*\*

\* \$\arpsi \arpsi \arpo \arp \arpsi \arpsi \arpsi \arpsi \arpsi \arpsi \arpsi \arpsi \ar

0.17%

0.19

29.5 kg

2.49 scale

7.91%

5.5 kg

4.7 days

**EXPECTED DAUGHTER BREEDING PERFORMANCE** 

96

86

49

39

86

33

34

V High

V High

Average

Low

V High

Low

Low

ICBF Proof Date: 27-MAY-25

\*\*\*\*

**★★★★**☆

★☆☆☆☆

★☆☆☆☆

**Calving Difficulty** 

**★★★☆**☆

**★★★★**☆

Gestation Length (days)

Docility (Scale)

Carcass Weight (Kg)

Carcass Conf. (Scale 1-15)

Daughter calving difficulty (%3 & 4)

Daughter milk (kg)

Daughter calving internal (days)