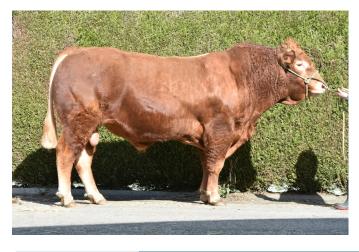

AI CODE LM3713

PEDIGREE

Grenache x Louise

MYOSTATIN +/+ PEDIGREE ROYALTY

**€30.00** inc VAT

| Star Rating<br>(Within Breed) | Economic Indexes May 2020            | € value per progeny | Index<br>Reliability | Comment | Star Rating<br>(Across all beef breeds) |
|-------------------------------|--------------------------------------|---------------------|----------------------|---------|-----------------------------------------|
| <b>★★★★</b> ☆                 | Replacement Index                    | €125                | 74                   | High    | <b>★★★★☆</b>                            |
| ****                          | Terminal Index                       | €140                | 91                   | V High  | ****                                    |
| ****                          | Dairy Beef Index                     | €123                | 85                   |         | ****                                    |
| Star Rating<br>(Within Breed) | Key Profit Traits                    | Index Value         | Trait Reliability    | Comment | Star Rating (Across all beef breeds)    |
|                               | EXPECTED                             | PROGENCY PERFOR     | MANCE                |         |                                         |
| Calving Difficulty            | Beef Heifers (%3 & 4)                | 7.17%               | 81                   | V High  |                                         |
|                               | Beef Cows (%3 & 4)                   | 2.92%               | 97                   | V High  |                                         |
| ★★☆☆☆                         | Gestation Length (days)              | 3.93%               | 96                   | V High  | ★☆☆☆☆                                   |
| ****                          | Docility (Scale)                     | o                   | 91                   | V High  | ***                                     |
| ****                          | Carcass Weight (Kg)                  | 31.6 kg             | 94                   | V High  | ****                                    |
| ****                          | Carcass Conf. (Scale 1-15)           | 2.17 scale          | 92                   | V High  | ****                                    |
|                               | EXPECTED DAUG                        | HTER BREEDING PE    | RFORMANCE            |         |                                         |
| Calving Difficulty            | Daughter calving difficulty (%3 & 4) | 5.99%               | 91                   | V High  |                                         |
| ****                          | Daughter milk (kg)                   | 5.1 kg              | 64                   | High    | ****                                    |
| ★★☆☆☆                         | Daughter calving internal (days)     | 2.8 days            | 49                   | Average | ★☆☆☆☆                                   |