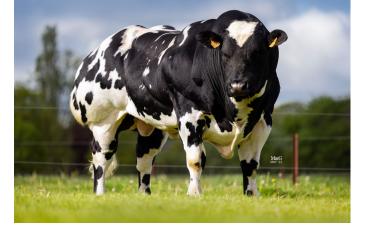

7 67

BREED BB DATE OF BIRTH 08-March-2021

MYOSTATIN NT821/NT821 (2 Copies)

PEDIGREE ROYALTY