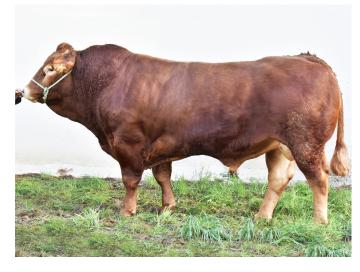

AI CODE LM8145

PEDIGREE

Chatelain x Atlas

MYOSTATIN PEDIGREE ROYALTY

€31.00 Original price was: €31.00.€25.00

Current price is: €25.00. inc VAT

| Star Rating<br>(Within Breed)          | Economic Indexes May 2020            | € value per<br>progeny | Index<br>Reliability | Comment | Star Rating (Across all beef breeds)    |
|----------------------------------------|--------------------------------------|------------------------|----------------------|---------|-----------------------------------------|
| <b>★★★☆☆</b>                           | Replacement Index                    | €103                   | 52                   | Average | <b>★★★</b> ☆☆                           |
| ****                                   | Terminal Index                       | €148                   | 59                   | Average | ****                                    |
| ****                                   | Dairy Beef Index                     | €135                   | 54                   |         | ****                                    |
| Star Rating<br>(Within Breed)          | Key Profit Traits                    | Index Value            | Trait Reliability    | Comment | Star Rating<br>(Across all beef breeds) |
| EXPECTED PROGENCY PERFORMANCE          |                                      |                        |                      |         |                                         |
| Calving Difficulty                     | Beef Heifers (%3 & 4)                | 9.75%                  | 53                   | Average |                                         |
|                                        | Beef Cows (%3 & 4)                   | 5.47%                  | 88                   | V High  |                                         |
| ****                                   | Gestation Length (days)              | 2.68%                  | 58                   | Average | <b>★★★☆☆</b>                            |
| ★★☆☆☆                                  | Docility (Scale)                     | -0.07                  | 41                   | Average | ★☆☆☆☆                                   |
| ****                                   | Carcass Weight (Kg)                  | 35 kg                  | 62                   | High    | ****                                    |
| ★★★☆☆                                  | Carcass Conf. (Scale 1-15)           | 2.26 scale             | 56                   | Average | ****                                    |
| EXPECTED DAUGHTER BREEDING PERFORMANCE |                                      |                        |                      |         |                                         |
| Calving Difficulty                     | Daughter calving difficulty (%3 & 4) | 3.95%                  | 78                   | High    |                                         |
| ****                                   | Daughter milk (kg)                   | 3.7 kg                 | 53                   | Average | ****                                    |
| ★★☆☆☆                                  | Daughter calving internal (days)     | 2.1 days               | 37                   | Low     | ★☆☆☆☆                                   |