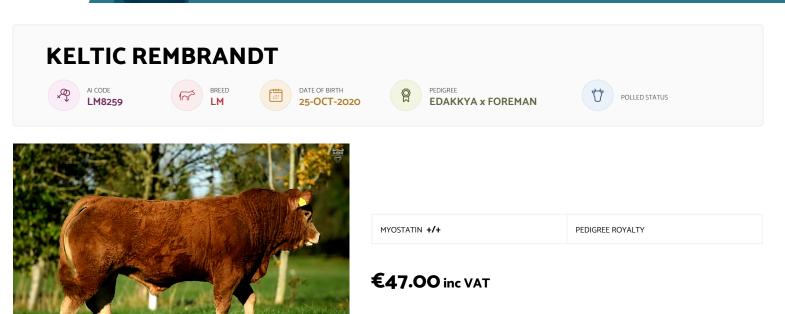

| Star Rating<br>(Within Breed) | Economic Indexes May 2020            | € value per<br>progeny | Index<br>Reliability | Comment | Star Rating<br>(Across all beef breeds) |
|-------------------------------|--------------------------------------|------------------------|----------------------|---------|-----------------------------------------|
| ****                          | Replacement Index                    | €154                   | 66                   | High    | ****                                    |
| ****                          | Terminal Index                       | €150                   | 81                   | V High  | ****                                    |
| ****                          | Dairy Beef Index                     | €138                   | 78