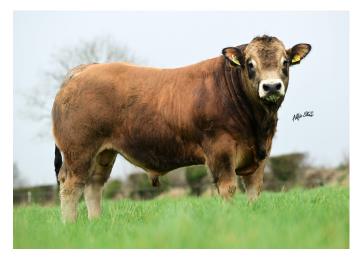

AU1515

DATE OF BIRTH

PEDIGREE DATE OF BIRTH

O8-FEB-2023

PEDIGREE

OTTO657EFB x KIERAN

POLLED STATUS Heteropolled

MYOSTATIN +/+ PEDIGREE ROYALTY