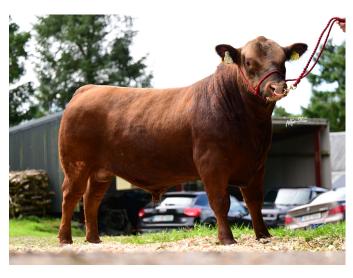

AI CODE AA1716

DATE OF BIRTH 03-MAY-2023

PEDIGREE

LAMBORGHINI × LORD HARRY

POLLED STATUS

MYOSTATIN +/+

PEDIGREE ROYALTY

**€12.00** inc VAT