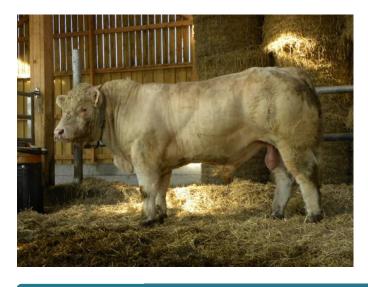

## **GERARD**

AI CODE GRF

BREED

Unibloc X Repair (MGS)

POLLED STATUS Horned

MYOSTATIN Q204x/+ PEDIGREE ROYALTY **€0** 

## **Bull Description**

- High level of satisfaction with progeny
- Strong figures for carcass weight and conformation
- Use on mature cows only

**€12.00** inc VAT

| Star Rating<br>(Within Breed) | Economic Indexes May 2020            | € value per<br>progeny | Index<br>Reliability | Comment | Star Rating<br>(Across all beef breeds) |
|-------------------------------|--------------------------------------|------------------------|----------------------|---------|-----------------------------------------|
| <b>★</b> ☆☆☆☆                 | Replacement Index                    | €27                    | 93                   | V High  | ★☆☆☆☆                                   |
| ★☆☆☆☆                         | Terminal Index                       | €100                   | 93                   | V High  | ***                                     |
| ★★☆☆☆                         | Dairy Beef Index                     | €70                    | 85                   |         | ***                                     |
| Star Rating<br>(Within Breed) | Key Profit Traits                    | Index Value            | Trait Reliability    | Comment | Star Rating<br>(Across all beef breeds) |
|                               | EXPECTED                             | PROGENCY PERFOR        | MANCE                |         |                                         |
| Calving Difficulty            | Beef Heifers (%3 & 4)                | 15.23%                 | 80                   | V High  |                                         |
|                               | Beef Cows (%3 & 4)                   | 8.91%                  | 99                   | V High  |                                         |
| ★☆☆☆☆                         | Gestation Length (days)              | 3.69%                  | 98                   | V High  | ★☆☆☆☆                                   |
| <b>★★★★☆</b>                  | Docility (Scale)                     | 0.06                   | 99                   | V High  | <b>★★★★☆</b>                            |
| <b>★★★☆☆</b>                  | Carcass Weight (Kg)                  | 34.7 kg                | 99                   | V High  | ****                                    |
| ****                          | Carcass Conf. (Scale 1-15)           | 2.31 scale             | 99                   | V High  | ****                                    |
|                               | EXPECTED DAUG                        | HTER BREEDING PE       | RFORMANCE            |         |                                         |
| Calving Difficulty            | Daughter calving difficulty (%3 & 4) | 3.15%                  | 97                   | V High  |                                         |
| ★★☆☆☆                         | Daughter milk (kg)                   | -5 kg                  | 95                   | V High  | ★☆☆☆☆                                   |
| ★☆☆☆☆                         | Daughter calving internal (days)     | 1.1 days               | 83                   | V High  | ★★☆☆☆                                   |