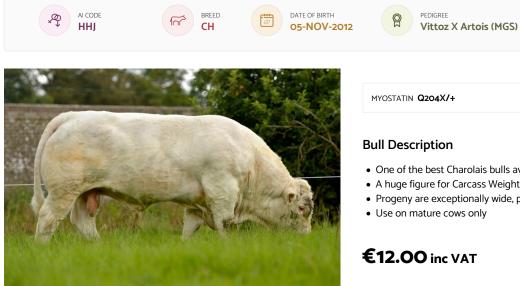

**HERACLES** 

PEDIGREE ROYALTY **€O** 

• One of the best Charolais bulls available for weanlings and finishing

• A huge figure for Carcass Weight

- Progeny are exceptionally wide, powerful, heavy and well-muscled
- Use on mature cows only

## **€12.00** inc VAT

| Star Rating<br>(Within Breed) | Economic Indexes May 2020            | € value per<br>progeny | Index<br>Reliability | Comment | Star Rating<br>(Across all beef breeds) |
|-------------------------------|--------------------------------------|------------------------|----------------------|---------|-----------------------------------------|
| ****                          | Replacement Index                    | €-17                   | 89                   | V High  | ★☆☆☆☆                                   |
| ****                          | Terminal Index                       | €85                    | 92                   | V High  | ★★★☆☆                                   |
| ****                          | Dairy Beef Index                     | €29                    | 84                   |         | ****                                    |
| Star Rating<br>(Within Breed) | Key Profit Traits                    | Index Value            | Trait Reliability    | Comment | Star Rating<br>(Across all beef breeds) |
|                               | EXPECTED                             | PROGENCY PERFOR        | MANCE                |         |                                         |
| Calving Difficulty            | Beef Heifers (%3 & 4)                | 19.14%                 | 79                   | High    |                                         |
|                               | Beef Cows (%3 & 4)                   | 12.22%                 | 98                   | V High  |                                         |
| ****                          | Gestation Length (days)              | 3.61%                  | 97                   | V High  | ****                                    |
| ★★☆☆☆                         | Docility (Scale)                     | 0.02                   | 98                   | V High  | ★★★☆☆                                   |
| ★★★☆☆                         | Carcass Weight (Kg)                  | 34.7 kg                | 99                   | V High  | ****                                    |
| ★★★★☆                         | Carcass Conf. (Scale 1-15)           | 2.09 scale             | 99                   | V High  | ****                                    |
|                               | EXPECTED DAUG                        | HTER BREEDING PE       | RFORMANCE            |         |                                         |
| Calving Difficulty            | Daughter calving difficulty (%3 & 4) | 2.24%                  | 94                   | V High  |                                         |
| ★★★☆☆                         | Daughter milk (kg)                   | -3.6 kg                | 90                   | V High  | ****                                    |
| ★☆☆☆☆                         | Daughter calving internal (days)     | 3.6 days               | 72                   | High    | ★☆☆☆☆                                   |