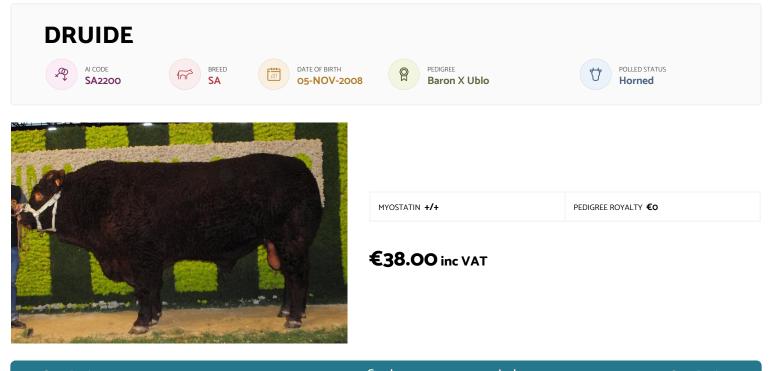

| Star Rating<br>(Within Breed) | Economic Indexes May 2020            | € value per<br>progeny | Index<br>Reliability | Comment | Star Rating<br>(Across all beef breeds) |
|-------------------------------|--------------------------------------|------------------------|----------------------|---------|-----------------------------------------|
| ****                          | Replacement Index                    | €104                   | 69                   | High    | ★★★☆☆                                   |
| ****                          | Terminal Index                       | €101                   | 74                   | High    | ★★★☆☆                                   |
| ★★★☆☆                         | Dairy Beef Index                     | €131                   | 67