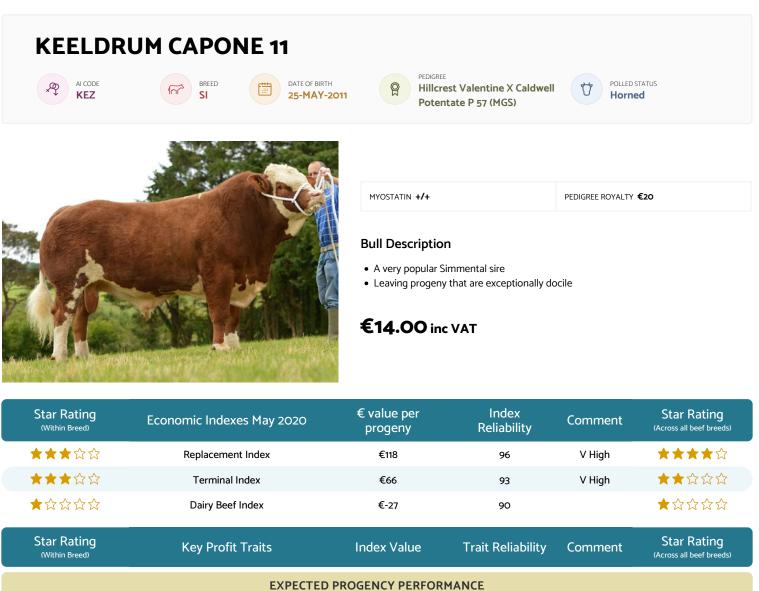

|                    | EXPECTED I                           | PROGENCY PERFORM  | IANCE     |        |       |
|--------------------|--------------------------------------|-------------------|-----------|--------|-------|
| Calving Difficulty | Beef Heifers (%3 & 4)                | 12.01%            | 97        | V High |       |
|                    | Beef Cows (%3 & 4)                   | 5.65%             | 99        | V High |       |
| ****               | Gestation Length (days)              | 3.35%             | 99        | V High | ****  |
| ★★★★☆              | Docility (Scale)                     | 0.07              | 99        | V High | ★★★★☆ |
| ★★☆☆☆              | Carcass Weight (Kg)                  | 19.6 kg           | 99        | V High | ★★★☆☆ |
| ★★★☆☆              | Carcass Conf. (Scale 1-15)           | 1.37 scale        | 99        | V High | ★★★☆☆ |
|                    | EXPECTED DAUG                        | HTER BREEDING PER | RFORMANCE |        |       |
| Calving Difficulty | Daughter calving difficulty (%3 & 4) | 5.48%             | 99        | V High |       |
| ****               | Daughter milk (kg)                   | 6.2 kg            | 99        | V High | ★★★★☆ |
| ****               | Daughter calving internal (days)     | -3 days           | 97        | V High | ***** |