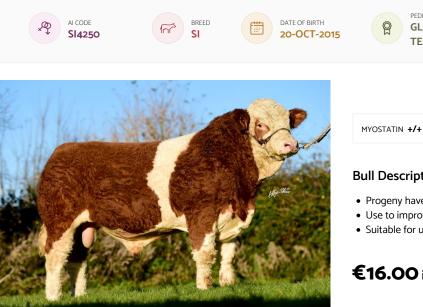

**LIS-NA-RI GUCCI** 

PEDIGREE TEE JAY (MGS)

**GLEBEFARM TYSON X SEEPA** 

POLLED STATUS Horned

PEDIGREE ROYALTY €0

Ŭ

## **Bull Description**

- Progeny have excellent performance
- Use to improve calving ease, performance, size and milk
- Suitable for use on second calvers or strong maidens