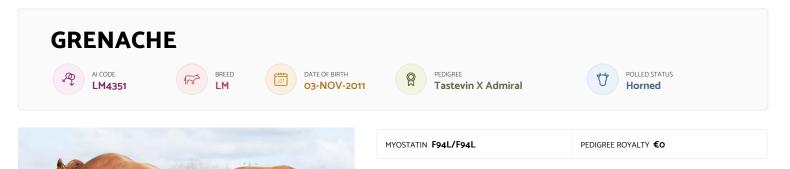

## **Bull Description**

- Proven easy calving Limousin bull can be used successfully on well-muscled pedigree maidens
- A high replacement index bull underpinned by a high milk figure