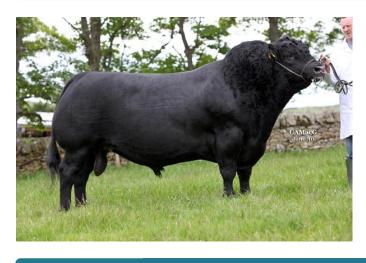

## **Bull Description**

- Blackhaugh Time is a well-shaped bull with a great temperament
- He passes both of these characteristics to his offspring

**€18.00** inc VAT

| Star Rating<br>(Within Breed) | Economic Indexes May 2020                           | € value per<br>progeny      | Index<br>Reliability | Comment | Star Rating (Across all beef breeds) |
|-------------------------------|-----------------------------------------------------|-----------------------------|----------------------|---------|--------------------------------------|
| raage not found or type       | Replacement Index                                   | €                           |                      |         | mage not found or type un            |
| mage not found or typ         | Terminal Index                                      | €                           |                      |         | mage not found or type un            |
| raage not found or type       | e unknown  Dairy Beef Index                         | €                           |                      |         | mage not found or type un            |
|                               |                                                     |                             |                      |         |                                      |
| Star Rating (Within Breed)    | Key Profit Traits                                   | Index Value                 | Trait Reliability    | Comment | Star Rating (Across all beef breeds) |
|                               |                                                     | Index Value PROGENCY PERFOR |                      | Comment |                                      |
|                               |                                                     |                             |                      | Comment |                                      |
| (Within Breed)                | EXPECTED                                            | PROGENCY PERFOR             |                      | Comment |                                      |
| (Within Breed)                | EXPECTED  Beef Heifers (%3 & 4)  Beef Cows (%3 & 4) | PROGENCY PERFOR             |                      | Comment |                                      |