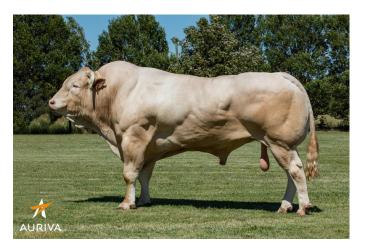

**HASHTAG** 

AI CODE

BA4550

**"**ဆု

frit BREED BA

MYOSTATIN +/+

P

DATE OF BIRTH

13-FEB-2012

PEDIGREE ROYALTY €0

Ŭ

POLLED STATUS

Horned

## **€17.00** inc VAT

PEDIGREE

Aramis X Angelo (MGS)

| Star Rating<br>(Within Breed) | Economic Indexes May 2020            | € value per<br>progeny | Index<br>Reliability | Comment | Star Rating<br>(Across all beef breeds) |
|-------------------------------|--------------------------------------|------------------------|----------------------|---------|-----------------------------------------|
| ****                          | Replacement Index                    | €103                   | 78                   | High    | ★★★☆☆                                   |
| ★★★★☆                         | Terminal Index                       | €114                   | 83                   | V High  | ★★★★☆                                   |
| ★☆☆☆☆                         | Dairy Beef Index                     | €92                    | 77                   |         | ***                                     |
| Star Rating<br>(Within Breed) | Key Profit Traits                    | Index Value            | Trait Reliability    | Comment | Star Rating<br>(Across all beef breeds) |
|                               | EXPECTED                             | PROGENCY PERFOR        | MANCE                |         |                                         |
| Calving Difficulty            | Beef Heifers (%3 & 4)                | 6.91%                  | 78                   | High    |                                         |
|                               | Beef Cows (%3 & 4)                   | 2.57%                  | 96                   | V High  |                                         |
| ****                          | Gestation Length (days)              | 4.98%                  | 94                   | V High  | *****                                   |
| *****                         | Docility (Scale)                     | -0.09                  | 89                   | V High  | * \$\dots \dots \dots \dots \dots       |
| ★★★☆☆                         | Carcass Weight (Kg)                  | 23.8 kg                | 94                   | V High  | ★★★★☆                                   |
| ****                          | Carcass Conf. (Scale 1-15)           | 2.3 scale              | 92                   | V High  | ****                                    |
|                               | EXPECTED DAUG                        | HTER BREEDING PE       | RFORMANCE            |         |                                         |
| Calving Difficulty            | Daughter calving difficulty (%3 & 4) | 4.03%                  | 91                   | V High  |                                         |
| ****                          | Daughter milk (kg)                   | 0.4 kg                 | 85                   | V High  | ★★☆☆☆                                   |
| ★★★☆☆                         | Daughter calving internal (days)     | 1.7 days               | 50                   | Average | ★☆☆☆☆                                   |