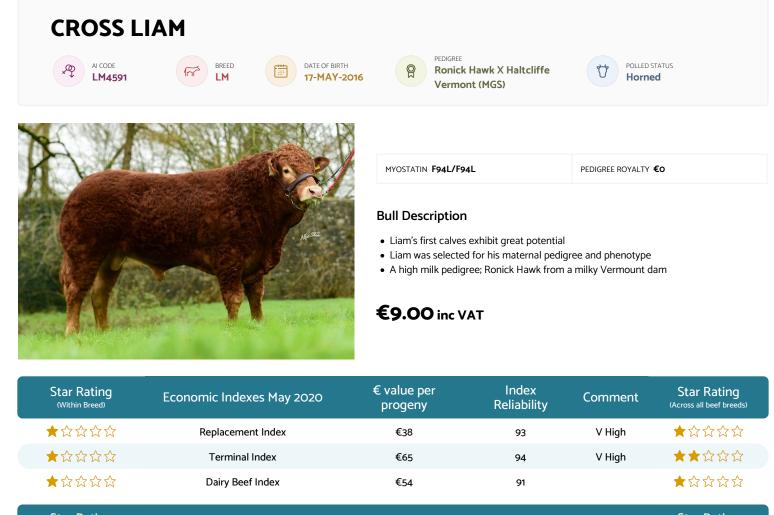

| Star Rating<br>(Within Breed)                                                                                                                                                                                                                                                                                                                                                                                                                                                                                                                                                                                                                                                                                                                                                                                                                                                                                                                                                                                                                                                                                                                                                                                                                                                                                                                                                                                                                                                                                                                                                                                                                                                                                                                                                                                                                                                                                                                                                                                                                                                                                                    | Key Profit Traits                    | Index Value       | Trait Reliability | Comment | Star Rating<br>(Across all beef breeds) |
|----------------------------------------------------------------------------------------------------------------------------------------------------------------------------------------------------------------------------------------------------------------------------------------------------------------------------------------------------------------------------------------------------------------------------------------------------------------------------------------------------------------------------------------------------------------------------------------------------------------------------------------------------------------------------------------------------------------------------------------------------------------------------------------------------------------------------------------------------------------------------------------------------------------------------------------------------------------------------------------------------------------------------------------------------------------------------------------------------------------------------------------------------------------------------------------------------------------------------------------------------------------------------------------------------------------------------------------------------------------------------------------------------------------------------------------------------------------------------------------------------------------------------------------------------------------------------------------------------------------------------------------------------------------------------------------------------------------------------------------------------------------------------------------------------------------------------------------------------------------------------------------------------------------------------------------------------------------------------------------------------------------------------------------------------------------------------------------------------------------------------------|--------------------------------------|-------------------|-------------------|---------|-----------------------------------------|
|                                                                                                                                                                                                                                                                                                                                                                                                                                                                                                                                                                                                                                                                                                                                                                                                                                                                                                                                                                                                                                                                                                                                                                                                                                                                                                                                                                                                                                                                                                                                                                                                                                                                                                                                                                                                                                                                                                                                                                                                                                                                                                                                  | EXPECTED                             | PROGENCY PERFOR   | MANCE             |         |                                         |
| Calving Difficulty                                                                                                                                                                                                                                                                                                                                                                                                                                                                                                                                                                                                                                                                                                                                                                                                                                                                                                                                                                                                                                                                                                                                                                                                                                                                                                                                                                                                                                                                                                                                                                                                                                                                                                                                                                                                                                                                                                                                                                                                                                                                                                               | Beef Heifers (%3 & 4)                | 9.44%             | 97                | V High  |                                         |
|                                                                                                                                                                                                                                                                                                                                                                                                                                                                                                                                                                                                                                                                                                                                                                                                                                                                                                                                                                                                                                                                                                                                                                                                                                                                                                                                                                                                                                                                                                                                                                                                                                                                                                                                                                                                                                                                                                                                                                                                                                                                                                                                  | Beef Cows (%3 & 4)                   | 4.74%             | 99                | V High  |                                         |
| * \$\perp \perp \per | Gestation Length (days)              | 5.05%             | 99                | V High  | ★☆☆☆☆                                   |
| ★★★☆☆                                                                                                                                                                                                                                                                                                                                                                                                                                                                                                                                                                                                                                                                                                                                                                                                                                                                                                                                                                                                                                                                                                                                                                                                                                                                                                                                                                                                                                                                                                                                                                                                                                                                                                                                                                                                                                                                                                                                                                                                                                                                                                                            | Docility (Scale)                     | -0.04             | 99                | V High  | ★★☆☆☆                                   |
| ★☆☆☆☆                                                                                                                                                                                                                                                                                                                                                                                                                                                                                                                                                                                                                                                                                                                                                                                                                                                                                                                                                                                                                                                                                                                                                                                                                                                                                                                                                                                                                                                                                                                                                                                                                                                                                                                                                                                                                                                                                                                                                                                                                                                                                                                            | Carcass Weight (Kg)                  | 13.1 kg           | 99                | V High  | ★★☆☆☆                                   |
| ★★☆☆☆                                                                                                                                                                                                                                                                                                                                                                                                                                                                                                                                                                                                                                                                                                                                                                                                                                                                                                                                                                                                                                                                                                                                                                                                                                                                                                                                                                                                                                                                                                                                                                                                                                                                                                                                                                                                                                                                                                                                                                                                                                                                                                                            | Carcass Conf. (Scale 1-15)           | 2.05 scale        | 99                | V High  | ****                                    |
|                                                                                                                                                                                                                                                                                                                                                                                                                                                                                                                                                                                                                                                                                                                                                                                                                                                                                                                                                                                                                                                                                                                                                                                                                                                                                                                                                                                                                                                                                                                                                                                                                                                                                                                                                                                                                                                                                                                                                                                                                                                                                                                                  | EXPECTED DAUG                        | GHTER BREEDING PE | RFORMANCE         |         |                                         |
| Calving Difficulty                                                                                                                                                                                                                                                                                                                                                                                                                                                                                                                                                                                                                                                                                                                                                                                                                                                                                                                                                                                                                                                                                                                                                                                                                                                                                                                                                                                                                                                                                                                                                                                                                                                                                                                                                                                                                                                                                                                                                                                                                                                                                                               | Daughter calving difficulty (%3 & 4) | 4.42%             | 98                | V High  |                                         |
| ****                                                                                                                                                                                                                                                                                                                                                                                                                                                                                                                                                                                                                                                                                                                                                                                                                                                                                                                                                                                                                                                                                                                                                                                                                                                                                                                                                                                                                                                                                                                                                                                                                                                                                                                                                                                                                                                                                                                                                                                                                                                                                                                             | Daughter milk (kg)                   | -1.7 kg           | 95                | V High  | ★☆☆☆☆                                   |
| ****                                                                                                                                                                                                                                                                                                                                                                                                                                                                                                                                                                                                                                                                                                                                                                                                                                                                                                                                                                                                                                                                                                                                                                                                                                                                                                                                                                                                                                                                                                                                                                                                                                                                                                                                                                                                                                                                                                                                                                                                                                                                                                                             | Daughter calving internal (days)     | 3.6 days          | 78                | High    | * \$\$ \$\$ \$\$ \$\$                   |
|                                                                                                                                                                                                                                                                                                                                                                                                                                                                                                                                                                                                                                                                                                                                                                                                                                                                                                                                                                                                                                                                                                                                                                                                                                                                                                                                                                                                                                                                                                                                                                                                                                                                                                                                                                                                                                                                                                                                                                                                                                                                                                                                  |                                      |                   |                   |         |                                         |