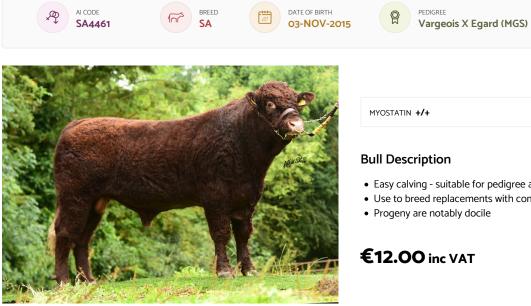

**SPIDDAL PAT** 

PEDIGREE ROYALTY **€0** 

Ŭ

POLLED STATUS

Horned

- Easy calving suitable for pedigree and commercial maidens
- Use to breed replacements with compromising on terminal traits
- Progeny are notably docile

## **€12.00** inc VAT

| Star Rating<br>(Within Breed)                                                                                                                                                                                                                                                                                                                                                                                                                                                                                                                                                                                                                                                                                                                                                                                                                                                                                                                                                                                                                                                                      | Economic Indexes May 2020            | € value per<br>progeny | Index<br>Reliability | Comment | Star Rating<br>(Across all beef breeds) |
|----------------------------------------------------------------------------------------------------------------------------------------------------------------------------------------------------------------------------------------------------------------------------------------------------------------------------------------------------------------------------------------------------------------------------------------------------------------------------------------------------------------------------------------------------------------------------------------------------------------------------------------------------------------------------------------------------------------------------------------------------------------------------------------------------------------------------------------------------------------------------------------------------------------------------------------------------------------------------------------------------------------------------------------------------------------------------------------------------|--------------------------------------|------------------------|----------------------|---------|-----------------------------------------|
| ★★★☆☆                                                                                                                                                                                                                                                                                                                                                                                                                                                                                                                                                                                                                                                                                                                                                                                                                                                                                                                                                                                                                                                                                              | Replacement Index                    | €175                   | 87                   | V High  | ****                                    |
| ****                                                                                                                                                                                                                                                                                                                                                                                                                                                                                                                                                                                                                                                                                                                                                                                                                                                                                                                                                                                                                                                                                               | Terminal Index                       | €63                    | 92                   | V High  | ★★☆☆☆                                   |
| * \$ \$ \$ \$ \$ \$ \$                                                                                                                                                                                                                                                                                                                                                                                                                                                                                                                                                                                                                                                                                                                                                                                                                                                                                                                                                                                                                                                                             | Dairy Beef Index                     | €112                   | 89                   |         | ****                                    |
| Star Rating<br>(Within Breed)                                                                                                                                                                                                                                                                                                                                                                                                                                                                                                                                                                                                                                                                                                                                                                                                                                                                                                                                                                                                                                                                      | Key Profit Traits                    | Index Value            | Trait Reliability    | Comment | Star Rating<br>(Across all beef breeds) |
|                                                                                                                                                                                                                                                                                                                                                                                                                                                                                                                                                                                                                                                                                                                                                                                                                                                                                                                                                                                                                                                                                                    | EXPECTED                             | PROGENCY PERFOR        | MANCE                |         |                                         |
| Calving Difficulty                                                                                                                                                                                                                                                                                                                                                                                                                                                                                                                                                                                                                                                                                                                                                                                                                                                                                                                                                                                                                                                                                 | Beef Heifers (%3 & 4)                | 6.54%                  | 96                   | V High  |                                         |
|                                                                                                                                                                                                                                                                                                                                                                                                                                                                                                                                                                                                                                                                                                                                                                                                                                                                                                                                                                                                                                                                                                    | Beef Cows (%3 & 4)                   | 2.75%                  | 95                   | V High  |                                         |
| ****                                                                                                                                                                                                                                                                                                                                                                                                                                                                                                                                                                                                                                                                                                                                                                                                                                                                                                                                                                                                                                                                                               | Gestation Length (days)              | 2.27%                  | 99                   | V High  | ★★★☆☆                                   |
| ****                                                                                                                                                                                                                                                                                                                                                                                                                                                                                                                                                                                                                                                                                                                                                                                                                                                                                                                                                                                                                                                                                               | Docility (Scale)                     | -0.14                  | 97                   | V High  | *****                                   |
| ★★★☆☆                                                                                                                                                                                                                                                                                                                                                                                                                                                                                                                                                                                                                                                                                                                                                                                                                                                                                                                                                                                                                                                                                              | Carcass Weight (Kg)                  | 14.7 kg                | 99                   | V High  | ★★☆☆☆                                   |
| * \[ \[ \] \[ \] \[ \] \[ \] \[ \] \[ \] \[ \] \[ \] \[ \] \[ \] \[ \] \[ \] \[ \] \[ \] \[ \] \[ \] \[ \] \[ \] \[ \] \[ \] \[ \] \[ \] \[ \] \[ \] \[ \] \[ \] \[ \] \[ \] \[ \] \[ \] \[ \] \[ \] \[ \] \[ \] \[ \] \[ \] \[ \] \[ \] \[ \] \[ \] \[ \] \[ \] \[ \] \[ \] \[ \] \[ \] \[ \] \[ \] \[ \] \[ \] \[ \] \[ \] \[ \] \[ \] \[ \] \[ \] \[ \] \[ \] \[ \] \[ \] \[ \] \[ \] \[ \] \[ \] \[ \] \[ \] \[ \] \[ \] \[ \] \[ \] \[ \] \[ \] \[ \] \[ \] \[ \] \[ \] \[ \] \[ \] \[ \] \[ \] \[ \] \[ \] \[ \] \[ \] \[ \] \[ \] \[ \] \[ \] \[ \] \[ \] \[ \] \[ \] \[ \] \[ \] \[ \] \[ \] \[ \] \[ \] \[ \] \[ \] \[ \] \[ \] \[ \] \[ \] \[ \] \[ \] \[ \] \[ \] \[ \] \[ \] \[ \] \[ \] \[ \] \[ \] \[ \] \[ \] \[ \] \[ \] \[ \] \[ \] \[ \] \[ \] \[ \] \[ \] \[ \] \[ \] \[ \] \[ \] \[ \] \[ \] \[ \] \[ \] \[ \] \[ \] \[ \] \[ \] \[ \] \[ \] \[ \] \[ \] \[ \] \[ \] \[ \] \[ \] \[ \] \[ \] \[ \] \[ \] \[ \] \[ \] \[ \] \[ \] \[ \] \[ \] \[ \] \[ \] \[ \] \[ \] \[ \] \[ \] \[ \] \[ \] \[ \] \[ \] \[ \] \[ \] \[ \] \[ \] \[ \] \[ \ \  \  \  \  \  \  \  \  \  \  \  \ | Carcass Conf. (Scale 1-15)           | 0.86 scale             | 98                   | V High  | *****                                   |
|                                                                                                                                                                                                                                                                                                                                                                                                                                                                                                                                                                                                                                                                                                                                                                                                                                                                                                                                                                                                                                                                                                    | EXPECTED DAUG                        | HTER BREEDING PE       | RFORMANCE            |         |                                         |
| Calving Difficulty                                                                                                                                                                                                                                                                                                                                                                                                                                                                                                                                                                                                                                                                                                                                                                                                                                                                                                                                                                                                                                                                                 | Daughter calving difficulty (%3 & 4) | 3.81%                  | 94                   | V High  |                                         |
| ****                                                                                                                                                                                                                                                                                                                                                                                                                                                                                                                                                                                                                                                                                                                                                                                                                                                                                                                                                                                                                                                                                               | Daughter milk (kg)                   | 8.3 kg                 | 88                   | V High  | ****                                    |
| ****                                                                                                                                                                                                                                                                                                                                                                                                                                                                                                                                                                                                                                                                                                                                                                                                                                                                                                                                                                                                                                                                                               | Daughter calving internal (days)     | -7.8 days              | 64                   | High    | ****                                    |