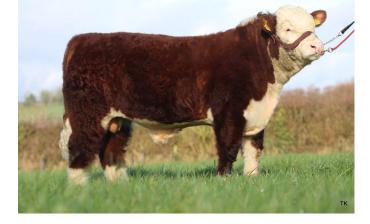

## **ALLOWDALE RORY 835**

In

DATE OF BIRTH 17-FEB-2018

Border Rory X Allowdale

POLLED STATUS  $\overleftarrow{}$ Horned

MYOSTATIN +/+

PEDIGREE ROYALTY **€0** 

## **Bull Description**

• A very classy, well-muscled and correct bull

- Exceptional bloodline
- Bred for calving ease, short gestation and shape

**€12.00** inc VAT

| Star Rating<br>(Within Breed) | Economic Indexes May 2020 | € value per<br>progeny | Index<br>Reliability | Comment | Star Rating<br>(Across all beef breeds) |
|-------------------------------|---------------------------|------------------------|----------------------|---------|-----------------------------------------|
| *****                         | Replacement Index         | €52                    | 73                   | High    | ★☆☆☆☆                                   |
| <b>★★★☆☆</b>                  | Terminal Index            | €61                    | 88                   | V High  | ★★☆☆☆                                   |
| ****                          | Dairy Beef Index          | €113                   | 89                   |         | ****                                    |
| Star Rating<br>(Within Breed) | Key Profit Traits         | Index Value            | Trait Reliability    | Comment | Star Rating<br>(Across all beef breeds) |
|                               | EXPECTED                  | PROGENCY PERFOR        | MANCE                |         |                                         |
| Calving Difficulty            | Beef Heifers (%3 & 4)     | 5.31%                  | 77                   | High    |                                         |
|                               | Beef Cows (%3 & 4)        | 2.75%                  | 91                   | V High  |                                         |
|                               |                           |                        |                      |         |                                         |