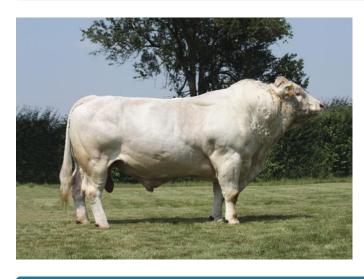

## **VOIMO**

VMO

PEDIGREE Nateur X Diego

POLLED STATUS Horned

MYOSTATIN +/+ PEDIGREE ROYALTY **€0** 

## **Bull Description**

- Has stood the test of time as a bull that is safe to use on pedigree maidens
- Short gestation
- Daughters are making excellent, correct cows with both milk and calving ability