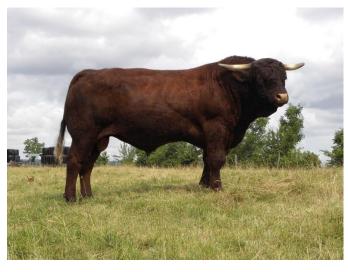

## **GERONIMOGD**

SA4290

PEDIGREE CERVIN X VIETTO (MGS)

POLLED STATUS Horned

MYOSTATIN +/+

PEDIGREE ROYALTY **€0** 

## **Bull Description**

• A very modern and complete Salers bull

**€32.00** inc VAT

| Star Rating<br>(Within Breed)           | Economic Indexes May 2020            | € value per<br>progeny | Index<br>Reliability | Comment | Star Rating<br>(Across all beef breeds) |
|-----------------------------------------|--------------------------------------|------------------------|----------------------|---------|-----------------------------------------|
| <b>★★★</b> ☆☆                           | Replacement Index                    | €163                   | 60                   | High    | ****                                    |
| <b>★★★★☆</b>                            | Terminal Index                       | €89                    | 71                   | High    | ***                                     |
| * ~ ~ ~ ~ ~                             | Dairy Beef Index                     | €104                   | 66                   |         | <b>★★★★</b> ☆                           |
| Star Rating<br>(Within Breed)           | Key Profit Traits                    | Index Value            | Trait Reliability    | Comment | Star Rating<br>(Across all beef breeds) |
|                                         | EXPECTED                             | PROGENCY PERFOR        | MANCE                |         |                                         |
| Calving Difficulty                      | Beef Heifers (%3 & 4)                | 7.38%                  | 60                   | High    |                                         |
|                                         | Beef Cows (%3 & 4)                   | 2.79%                  | 92                   | V High  |                                         |
| ★☆☆☆☆                                   | Gestation Length (days)              | 1.63%                  | 83                   | V High  | <b>★★★★</b> ☆                           |
| ****                                    | Docility (Scale)                     | 0.06                   | 59                   | Average | <b>★★★★☆</b>                            |
| ****                                    | Carcass Weight (Kg)                  | 23.9 kg                | 79                   | High    | <b>★★★★</b> ☆                           |
| ***                                     | Carcass Conf. (Scale 1-15)           | 1.08 scale             | 76                   | High    | ★★☆☆☆                                   |
|                                         | EXPECTED DAUG                        | HTER BREEDING PE       | RFORMANCE            |         |                                         |
| Calving Difficulty                      | Daughter calving difficulty (%3 & 4) | 4.65%                  | 85                   | V High  |                                         |
| ****                                    | Daughter milk (kg)                   | 8.9 kg                 | 65                   | High    | ****                                    |
| * \ \ \ \ \ \ \ \ \ \ \ \ \ \ \ \ \ \ \ | Daughter calving internal (days)     | -1.6 days              | 38                   | Low     | ****                                    |