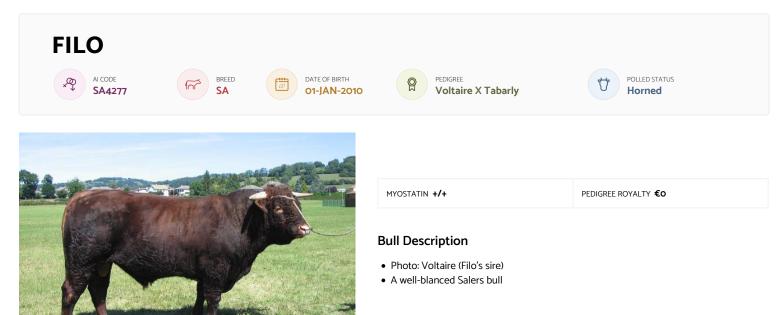

| Star Rating<br>(Within Breed) | Economic Indexes May 2020            | € value per<br>progeny | Index<br>Reliability | Comment | Star Rating<br>(Across all beef breeds) |
|-------------------------------|--------------------------------------|------------------------|----------------------|---------|-----------------------------------------|
| ★★☆☆☆                         | Replacement Index                    | €137                   | 58                   | Average | ****                                    |
| *****                         | Terminal Index                       | €63                    | 65                   | High    | ★★☆☆☆                                   |
| ****                          | Dairy Beef Index                     | €116                   | 58                   |         | ****                                    |
| Star Rating<br>(Within Breed) | Key Profit Traits                    | Index Value            | Trait Reliability    | Comment | Star Rating<br>(Across all beef breeds) |
|                               | EXPECTED                             | PROGENCY PERFOR        | MANCE                |         |                                         |
| Calving Difficulty            | Beef Heifers (%3 & 4)                | 4.77%                  | 55                   | Average |                                         |
|                               | Beef Cows (%3 & 4)                   | 2.04%                  | 90                   | V High  |                                         |
| ****                          | Gestation Length (days)              | 1.65%                  | 66                   | High    | ★★★★☆                                   |
| ★★★☆☆                         | Docility (Scale)                     | -0.05                  | 47                   | Average | * \$\$ \$\$ \$\$ \$\$ \$\$              |
| ★★☆☆☆                         | Carcass Weight (Kg)                  | 13.4 kg                | 71                   | High    | ★★☆☆☆                                   |
| ****                          | Carcass Conf. (Scale 1-15)           | 1.19 scale             | 68                   | High    | <b>★★☆☆☆</b>                            |
|                               | EXPECTED DAUG                        | HTER BREEDING PE       | RFORMANCE            |         |                                         |
| Calving Difficulty            | Daughter calving difficulty (%3 & 4) | 6.46%                  | 84                   | V High  |                                         |
| ****                          | Daughter milk (kg)                   | 15.4 kg                | 59                   | Average | ****                                    |
| ★★★☆☆                         | Daughter calving internal (days)     | -3.1 days              | 41                   | Average | ****                                    |