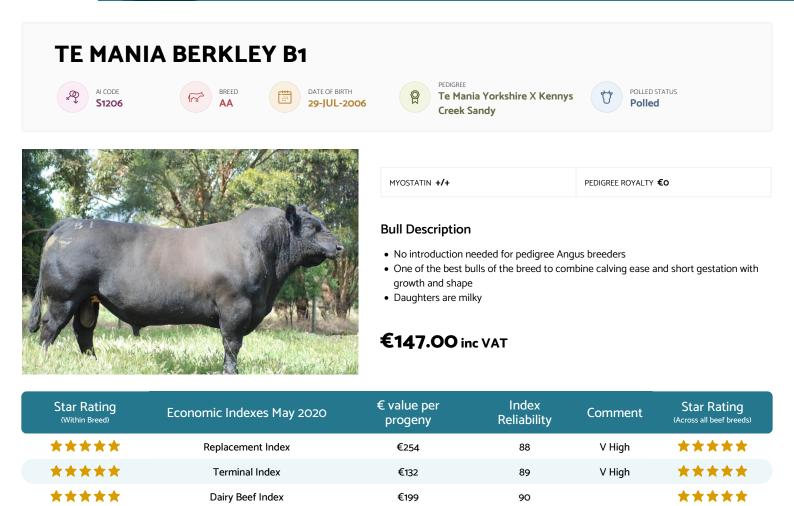

| Star Rating<br>(Within Breed)          | Key Profit Traits                    | Index Value | Trait Reliability | Comment | Star Rating<br>(Across all beef breeds)                                                                                                                                                                                                                                                                                                                                                                                                                                                                                                                                                                                                                                                                                                                                                                                                                                                                                                                                                                                                                                                                                                                                                                                                                                                                                                                                                                                                                                                                                                                                                                                                                                                                                                                                                                                                                                                                                                                                                                                                                                                                                         |
|----------------------------------------|--------------------------------------|-------------|-------------------|---------|---------------------------------------------------------------------------------------------------------------------------------------------------------------------------------------------------------------------------------------------------------------------------------------------------------------------------------------------------------------------------------------------------------------------------------------------------------------------------------------------------------------------------------------------------------------------------------------------------------------------------------------------------------------------------------------------------------------------------------------------------------------------------------------------------------------------------------------------------------------------------------------------------------------------------------------------------------------------------------------------------------------------------------------------------------------------------------------------------------------------------------------------------------------------------------------------------------------------------------------------------------------------------------------------------------------------------------------------------------------------------------------------------------------------------------------------------------------------------------------------------------------------------------------------------------------------------------------------------------------------------------------------------------------------------------------------------------------------------------------------------------------------------------------------------------------------------------------------------------------------------------------------------------------------------------------------------------------------------------------------------------------------------------------------------------------------------------------------------------------------------------|
| EXPECTED PROGENCY PERFORMANCE          |                                      |             |                   |         |                                                                                                                                                                                                                                                                                                                                                                                                                                                                                                                                                                                                                                                                                                                                                                                                                                                                                                                                                                                                                                                                                                                                                                                                                                                                                                                                                                                                                                                                                                                                                                                                                                                                                                                                                                                                                                                                                                                                                                                                                                                                                                                                 |
| Calving Difficulty                     | Beef Heifers (%3 & 4)                | 3.75%       | 91                | V High  |                                                                                                                                                                                                                                                                                                                                                                                                                                                                                                                                                                                                                                                                                                                                                                                                                                                                                                                                                                                                                                                                                                                                                                                                                                                                                                                                                                                                                                                                                                                                                                                                                                                                                                                                                                                                                                                                                                                                                                                                                                                                                                                                 |
|                                        | Beef Cows (%3 & 4)                   | 1.15%       | 95                | V High  |                                                                                                                                                                                                                                                                                                                                                                                                                                                                                                                                                                                                                                                                                                                                                                                                                                                                                                                                                                                                                                                                                                                                                                                                                                                                                                                                                                                                                                                                                                                                                                                                                                                                                                                                                                                                                                                                                                                                                                                                                                                                                                                                 |
| ****                                   | Gestation Length (days)              | -4.79%      | 96                | V High  | ****                                                                                                                                                                                                                                                                                                                                                                                                                                                                                                                                                                                                                                                                                                                                                                                                                                                                                                                                                                                                                                                                                                                                                                                                                                                                                                                                                                                                                                                                                                                                                                                                                                                                                                                                                                                                                                                                                                                                                                                                                                                                                                                            |
| ★★★☆☆                                  | Docility (Scale)                     | 0.01        | 92                | V High  | ★★★☆☆                                                                                                                                                                                                                                                                                                                                                                                                                                                                                                                                                                                                                                                                                                                                                                                                                                                                                                                                                                                                                                                                                                                                                                                                                                                                                                                                                                                                                                                                                                                                                                                                                                                                                                                                                                                                                                                                                                                                                                                                                                                                                                                           |
| ★★★★☆                                  | Carcass Weight (Kg)                  | 10.3 kg     | 95                | V High  | ★★☆☆☆                                                                                                                                                                                                                                                                                                                                                                                                                                                                                                                                                                                                                                                                                                                                                                                                                                                                                                                                                                                                                                                                                                                                                                                                                                                                                                                                                                                                                                                                                                                                                                                                                                                                                                                                                                                                                                                                                                                                                                                                                                                                                                                           |
| ★★★☆☆                                  | Carcass Conf. (Scale 1-15)           | 0.7 scale   | 94                | V High  | * \[ \( \Chi \) \( \Chi |
| EXPECTED DAUGHTER BREEDING PERFORMANCE |                                      |             |                   |         |                                                                                                                                                                                                                                                                                                                                                                                                                                                                                                                                                                                                                                                                                                                                                                                                                                                                                                                                                                                                                                                                                                                                                                                                                                                                                                                                                                                                                                                                                                                                                                                                                                                                                                                                                                                                                                                                                                                                                                                                                                                                                                                                 |
| Calving Difficulty                     | Daughter calving difficulty (%3 & 4) | 4.66%       | 91                | V High  |                                                                                                                                                                                                                                                                                                                                                                                                                                                                                                                                                                                                                                                                                                                                                                                                                                                                                                                                                                                                                                                                                                                                                                                                                                                                                                                                                                                                                                                                                                                                                                                                                                                                                                                                                                                                                                                                                                                                                                                                                                                                                                                                 |
| ****                                   | Daughter milk (kg)                   | 10.2 kg     | 91                | V High  | ****                                                                                                                                                                                                                                                                                                                                                                                                                                                                                                                                                                                                                                                                                                                                                                                                                                                                                                                                                                                                                                                                                                                                                                                                                                                                                                                                                                                                                                                                                                                                                                                                                                                                                                                                                                                                                                                                                                                                                                                                                                                                                                                            |
| ****                                   | Daughter calving internal (days)     | -10.7 days  | 74                | High    | ****                                                                                                                                                                                                                                                                                                                                                                                                                                                                                                                                                                                                                                                                                                                                                                                                                                                                                                                                                                                                                                                                                                                                                                                                                                                                                                                                                                                                                                                                                                                                                                                                                                                                                                                                                                                                                                                                                                                                                                                                                                                                                                                            |