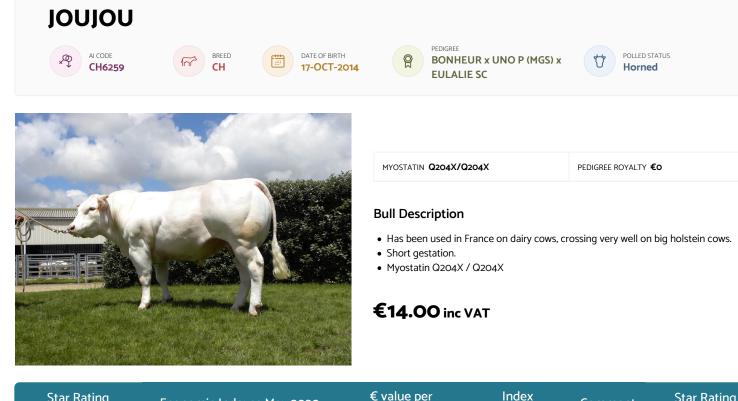

| Star Rating<br>(Within Breed) | Economic Indexes May 2020            | € value per<br>progeny | Index<br>Reliability | Comment | Star Rating<br>(Across all beef breeds) |
|-------------------------------|--------------------------------------|------------------------|----------------------|---------|-----------------------------------------|
| ★★☆☆☆                         | Replacement Index                    | €51                    | 60                   | High    | ★☆☆☆☆                                   |
| ★★☆☆☆                         | Terminal Index                       | €121                   | 80                   | V High  | ★★★★☆                                   |
| ★ ☆ ☆ ☆                       | Dairy Beef Index                     | €79                    | 80