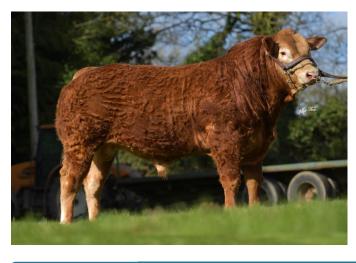

AI CODE LM6280

BREED **LM** 

PEDIGREE
Pegasus X Hinz

POLLED STATUS
Polled

MYOSTATIN F94L/F94L

PEDIGREE ROYALTY **€0** 

## **Bull Description**

- An outstanding quality, polled Limousin bull
- A long correct bull with super temperament
- Dam is by Hinz renowned for breeding good brood cows

**€14.00** inc VAT

| Star Rating<br>(Within Breed) | Economic Indexes May 2020            | € value per progeny | Index<br>Reliability | Comment | Star Rating<br>(Across all beef breeds) |
|-------------------------------|--------------------------------------|---------------------|----------------------|---------|-----------------------------------------|
| ****                          | Replacement Index                    | €135                | 80                   | V High  | ****                                    |
| ★☆☆☆☆                         | Terminal Index                       | €95                 | 93                   | V High  | ****                                    |
| ★☆☆☆☆                         | Dairy Beef Index                     | €83                 | 90                   |         | ★★☆☆☆                                   |
| Star Rating<br>(Within Breed) | Key Profit Traits                    | Index Value         | Trait Reliability    | Comment | Star Rating<br>(Across all beef breeds) |
| EXPECTED PROGENCY PERFORMANCE |                                      |                     |                      |         |                                         |
| Calving Difficulty            | Beef Heifers (%3 & 4)                | 9.95%               | 84                   | V High  |                                         |
|                               | Beef Cows (%3 & 4)                   | 4.66%               | 98                   | V High  |                                         |
| ★☆☆☆☆                         | Gestation Length (days)              | 4.41%               | 99                   | V High  | ★☆☆☆☆                                   |
| ***                           | Docility (Scale)                     | -0.04               | 98                   | V High  | ★★☆☆☆                                   |
| ★☆☆☆☆                         | Carcass Weight (Kg)                  | 18.3 kg             | 99                   | V High  | ***                                     |
| ***                           | Carcass Conf. (Scale 1-15)           | 2.27 scale          | 98                   | V High  | ****                                    |
|                               | EXPECTED DAUG                        | HTER BREEDING PE    | RFORMANCE            |         |                                         |
| Calving Difficulty            | Daughter calving difficulty (%3 & 4) | 4.14%               | 95                   | V High  |                                         |
| ★★★☆☆                         | Daughter milk (kg)                   | 0.7 kg              | 71                   | High    | ★★☆☆☆                                   |
| ****                          | Daughter calving internal (days)     | -1.7 days           | 44                   | Average | ****                                    |