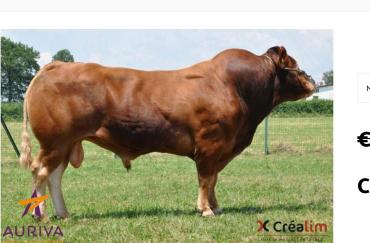

**VULPIAN** 

AI CODE

LM6358

<u>ب</u>م

In BREED

MYOSTATIN

DATE OF BIRTH 04-NOV-2004

PEDIGREE

OCTAVE

NEUF x DAUPHIN (MGS) x

PEDIGREE ROYALTY **€O** 

Ŭ

POLLED STATUS

Horned