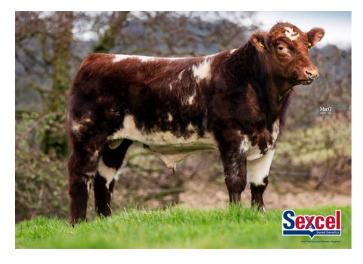

## **NAPOLEON OF UPSALL P**

BREED

SH

In

DATE OF BIRTH 27-FEB-2019

Lawyer of Upsall X Firefox of Upsall (MGS)

POLLED STATUS  $\overleftarrow{}$ 

Hetro polled (Pp)

MYOSTATIN

PEDIGREE ROYALTY **€O** 

## **Bull Description**

• Heterozygous polled - half of the progeny will be polled