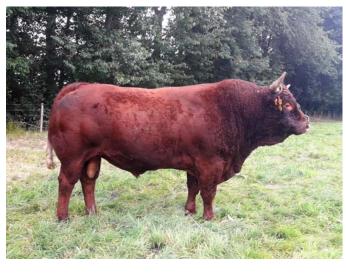

## **HIBOU**

AI CODE SA6346

BREED SA

DATE OF BIRTH **24-FEB-2012** 

PEDIGREE
Titan x Star

POLLED STATUS
Horned

MYOSTATIN PEDIGREE ROYALTY **€0** 

## **Bull Description**

- Hibou is proven in France.
- His progeny have good muscle development, growth, and size.

**€30.00** inc VAT

| Star Rating<br>(Within Breed)          | Economic Indexes May 2020            | € value per progeny | Index<br>Reliability | Comment | Star Rating<br>(Across all beef breeds) |
|----------------------------------------|--------------------------------------|---------------------|----------------------|---------|-----------------------------------------|
| ★☆☆☆☆                                  | Replacement Index                    | €124                | 64                   | High    | <b>★★★★</b> ☆                           |
| ★★☆☆☆                                  | Terminal Index                       | €68                 | 80                   | V High  | ★★☆☆☆                                   |
| ★☆☆☆☆                                  | Dairy Beef Index                     | €81                 | 78                   |         | ★★☆☆☆                                   |
| Star Rating<br>(Within Breed)          | Key Profit Traits                    | Index Value         | Trait Reliability    | Comment | Star Rating<br>(Across all beef breeds) |
| EXPECTED PROGENCY PERFORMANCE          |                                      |                     |                      |         |                                         |
| Calving Difficulty                     | Beef Heifers (%3 & 4)                | 8.96%               | 71                   | High    |                                         |
|                                        | Beef Cows (%3 & 4)                   | 3.96%               | 88                   | V High  |                                         |
| <b>★★★</b> ☆☆                          | Gestation Length (days)              | 0.53%               | 93                   | V High  | ****                                    |
| ★★★☆☆                                  | Docility (Scale)                     | -0.06               | 76                   | High    | ★☆☆☆☆                                   |
| <b>★★★☆☆</b>                           | Carcass Weight (Kg)                  | 14.7 kg             | 90                   | V High  | ★★☆☆☆                                   |
| ***                                    | Carcass Conf. (Scale 1-15)           | 1.09 scale          | 89                   | V High  | ★★☆☆☆                                   |
| EXPECTED DAUGHTER BREEDING PERFORMANCE |                                      |                     |                      |         |                                         |
| Calving Difficulty                     | Daughter calving difficulty (%3 & 4) | 3.73%               | 81                   | V High  |                                         |
| ★☆☆☆☆                                  | Daughter milk (kg)                   | 3 kg                | 66                   | High    | ***                                     |
| ★☆☆☆☆                                  | Daughter calving internal (days)     | -1.6 days           | 41                   | Average | ****                                    |