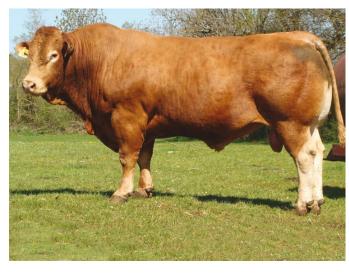

## **HALED MN**

AI CODE LM7425

BREED

LM

PEDIGREE Danube X On-Dit (MGS)

POLLED STATUS Horned

MYOSTATIN F94L/F94L PEDIGREE ROYALTY **€0** 

## **Bull Description**

- The Limousin bull to breed well balanced replacements
- Daughters in France have excellent maternal qualities
- Haled delivers depth of chest, strong hind-quarters, width to plates and a super top