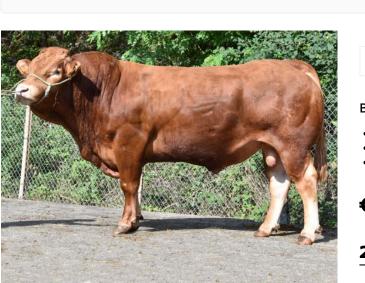

**JURANCON** 

AI CODE

LM7431

**"**ტ

BREED

LM

In

Cameos X Tastevin (MGS)

## **Bull Description**

P

MYOSTATIN

DATE OF BIRTH

21-NOV-2014

- Jurancon's progeny in France have very good growth rates and conformation
- Extremely highly ranked on the French maternal index
- Daughters have excellent calving ability with very large pelvic width