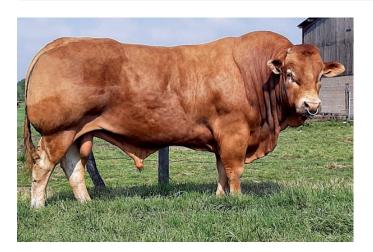

**LEOPARD MN** 

AI CODE

LM7437

**"**ტ

BREED

LM

(m

MYOSTATIN

្ព

PEDIGREE

DATE OF BIRTH

30-AUG-2015

PEDIGREE ROYALTY **€O** 

Ŭ

POLLED STATUS

Horned

## **Bull Description**

- The bull to produce quality weanlings
- Delivers excellent growth rates and muscle development

Henri Ben X Neptune (MGS)

• Progeny are powerful with super width and thickness at plates