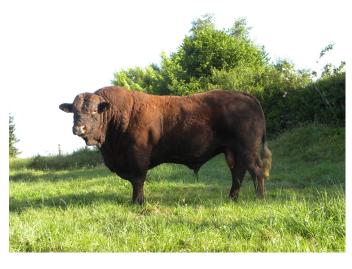

## **HUSSAR PGD**

AI CODE **SA7467** 

SA BREED

DATE OF BIRTH
16-OCT-2012

PEDIGREE
Cumbrian Joker Poll X Numero
(MGS)

POLLED STATUS

Hetro-polled (Pp)

MYOSTATIN PEDIGREE ROYALTY **€0** 

## **Bull Description**

- A Salers bull for Pedigree breeders
- Hetro-polled: half of the progeny will be polled
- Suitable for maiden heifers, but still delivers strong growth rates and performance
- From a long line of top-quality cows, daughters are very functional and docile