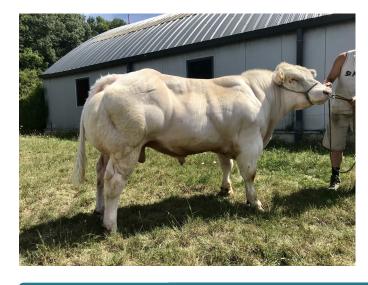

AI CODE BB8496

DATE OF BIRTH 13-OCT-2018

PEDIGREE Rugulus x Picadilly

POLLED STATUS Horned

MYOSTATIN PEDIGREE ROYALTY

**€16.00** inc VAT

|                                        | Index                                | Rel                    | Comment              |         | Calving Risk                            |
|----------------------------------------|--------------------------------------|------------------------|----------------------|---------|-----------------------------------------|
| DBI                                    | 150                                  | 73                     |                      |         |                                         |
| Dairy Cow Cdiff                        | 5.1                                  | 99                     | V High               |         |                                         |
| Dairy Heifer Cdiff                     | 13.05                                | 43                     | Average              |         |                                         |
| Star Rating<br>(Within Breed)          | Economic Indexes May 2020            | € value per<br>progeny | Index<br>Reliability | Comment | Star Rating<br>(Across all beef breeds) |
| <b>★★★★</b> ☆                          | Replacement Index                    | €49                    | 52                   | Average | ★☆☆☆☆                                   |
| ★☆☆☆☆                                  | Terminal Index                       | €93                    | 68                   | High    | <b>★★★☆☆</b>                            |
| ****                                   | Dairy Beef Index                     | €150                   | 73                   |         | ****                                    |
| Star Rating<br>(Within Breed)          | Key Profit Traits                    | Index Value            | Trait Reliability    | Comment | Star Rating<br>(Across all beef breeds) |
| EXPECTED PROGENCY PERFORMANCE          |                                      |                        |                      |         |                                         |
| Calving Difficulty                     | Beef Heifers (%3 & 4)                | 14.5%                  | 42                   | Average |                                         |
|                                        | Beef Cows (%3 & 4)                   | 10.6%                  | 83                   | V High  |                                         |
| ****                                   | Gestation Length (days)              | -0.85%                 | 99                   | V High  | ****                                    |
| ★☆☆☆☆                                  | Docility (Scale)                     | 0.09                   | 64                   | High    | ****                                    |
| ★☆☆☆☆                                  | Carcass Weight (Kg)                  | 23.6 kg                | 73                   | High    | ****                                    |
| ★☆☆☆☆                                  | Carcass Conf. (Scale 1-15)           | 2.5 scale              | 66                   | High    | ****                                    |
| EXPECTED DAUGHTER BREEDING PERFORMANCE |                                      |                        |                      |         |                                         |
| Calving Difficulty                     | Daughter calving difficulty (%3 & 4) | 8.47%                  | 75                   | High    |                                         |
| ***                                    | Daughter milk (kg)                   | 4.9 kg                 | 31                   | Low     | <b>★★★★☆</b>                            |
| ★★★☆☆                                  | Daughter calving internal (days)     | 5.8 days               | 37                   | Low     | ★☆☆☆☆                                   |