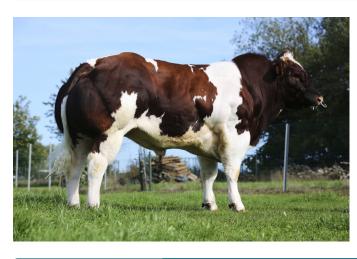

## **BBG HONG WANG**

BB9463

IDEALE DEHORNER X LUCY VAN HET BAREELHOF

POLLED STATUS

MYOSTATIN PEDIGREE ROYALTY

## **Bull Description**

- A super red and white bull.
- Use to breed your show champions!