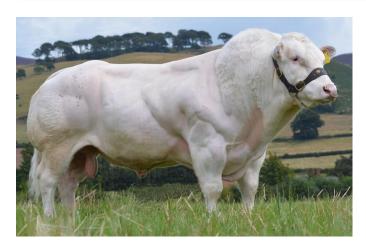

BB7221





DATE OF BIRTH
O2-FEB-2017







PEDIGREE ROYALTY MYOSTATIN

## **€16.00** inc VAT

|                               | Index                                | Rel                    | Comment              |         | Calving Risk                         |
|-------------------------------|--------------------------------------|------------------------|----------------------|---------|--------------------------------------|
| DBI                           | 170                                  | 88                     |                      |         |                                      |
| Dairy Cow Cdiff               | 3.83                                 | 99                     | V High               |         |                                      |
| Dairy Heifer Cdiff            | 8.37