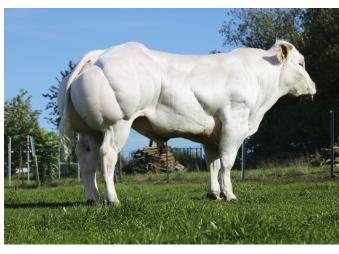

## **ENLEVE DU BOIS DESNEUX**

BB9373

DATE OF BIRTH 27-FEB-2021

MESSAGER DE FOOZ X PETIT POLLED STATUS WARET

MYOSTATIN PEDIGREE ROYALTY