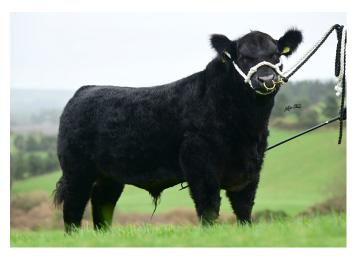

AA1431

Deelish Shotgun x Coonamble Elevator

POLLED STATUS

MYOSTATIN PEDIGREE ROYALTY

**€12.00** inc VAT

|                               | Index                                | Rel                    | Comment              |         | Calving Risk                        |
|-------------------------------|--------------------------------------|------------------------|----------------------|---------|-------------------------------------|
| DBI                           | 153                                  | 62                     |                      |         |                                     |
| Dairy Cow Cdiff               | 1.98                                 | 87                     | V High               |         |                                     |
| Dairy Heifer Cdiff            | 5.34                                 | 63                     | High                 |         |                                     |
| Star Rating<br>(Within Breed) | Economic Indexes May 2020            | € value per<br>progeny | Index<br>Reliability | Comment | Star Rating (Across all beef breed) |
| ****                          | Replacement Index                    | €158                   | 49                   | Average | ****                                |
| ****                          | Terminal Index                       | €99                    | 54                   | Average | ***                                 |
| ****                          | Dairy Beef Index                     | €153                   | 62                   |         | ****                                |
| Star Rating<br>(Within Breed) | Key Profit Traits                    | Index Value            | Trait Reliability    | Comment | Star Rating (Across all beef breed  |
|                               | EXPECTED                             | PROGENCY PERFOR        | MANCE                |         |                                     |
| Calving Difficulty            | Beef Heifers (%3 & 4)                | 2.54%                  | 59                   | Average |                                     |
|                               | Beef Cows (%3 & 4)                   | 0.73%                  | 68                   | High    |                                     |
| ****                          | Gestation Length (days)              | -1.89%                 | 96                   | V High  | ****                                |
| ****                          | Docility (Scale)                     | 0.07                   | 46                   | Average | ***                                 |
| ****                          | Carcass Weight (Kg)                  | 12.2 kg                | 49                   | Average | ★★☆☆☆                               |
| ****                          | Carcass Conf. (Scale 1-15)           | 0.86 scale             | 46                   | Average | ★☆☆☆☆                               |
|                               | EXPECTED DAUG                        | HTER BREEDING PE       | RFORMANCE            |         |                                     |
| Calving Difficulty            | Daughter calving difficulty (%3 & 4) | 6.49%                  | 64                   | High    |                                     |
| ***                           | Daughter milk (kg)                   | 6.4 kg                 | 43                   | Average | ***                                 |
| ****                          | Daughter calving internal (days)     | -4.5 days              |                      | Low     | ****                                |