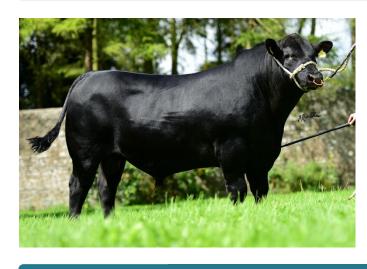

AA4086

DATE OF BIRTH 16-OCT-2014

Nightinggale Papa X Edmundo of Ballinulty (MGS)

POLLED STATUS Polled

MYOSTATIN +/+ PEDIGREE ROYALTY **€0** 

## **Bull Description**

- Papa was selected for his combination of calving ease, short gestation, performance and overall quality
- Four generations of Calving Ease sires in his pedigree
- First calves were very easily born and are performing well