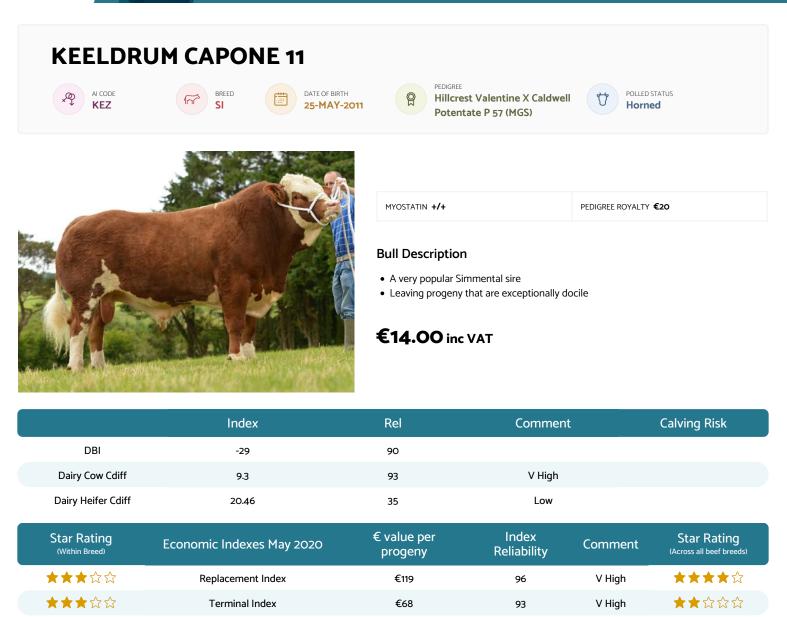

| * \$ \$ \$ \$ \$ \$           | Dairy Beef Index                     | €-29              | 90                |         | ****                                    |
|-------------------------------|--------------------------------------|-------------------|-------------------|---------|-----------------------------------------|
| Star Rating<br>(Within Breed) | Key Profit Traits                    | Index Value       | Trait Reliability | Comment | Star Rating<br>(Across all beef breeds) |
|                               | EXPECTED                             | PROGENCY PERFOR   | MANCE             |         |                                         |
| Calving Difficulty            | Beef Heifers (%3 & 4)                | 12.13%            | 97                | V High  |                                         |
|                               | Beef Cows (%3 & 4)                   | 5.58%             | 99                | V High  |                                         |
| ****                          | Gestation Length (days)              | 3.36%             | 99                | V High  | ★☆☆☆☆                                   |
| ★★★★☆                         | Docility (Scale)                     | 0.08              | 99                | V High  | ★★★★☆                                   |
| ★★★☆☆                         | Carcass Weight (Kg)                  | 19.9 kg           | 99                | V High  | ★★★☆☆                                   |
| ★★★☆☆                         | Carcass Conf. (Scale 1-15)           | 1.37 scale        | 99                | V High  | ★★★☆☆                                   |
|                               | EXPECTED DAUG                        | GHTER BREEDING PI | ERFORMANCE        |         |                                         |
| Calving Difficulty            | Daughter calving difficulty (%3 & 4) | 5.68%             | 99                | V High  |                                         |
| ****                          | Daughter milk (kg)                   | 5.9 kg            | 99                | V High  | <b>★★★★</b> ☆                           |
| ****                          | Daughter calving internal (days)     | -3.5 days         | 96                | V High  | ****                                    |