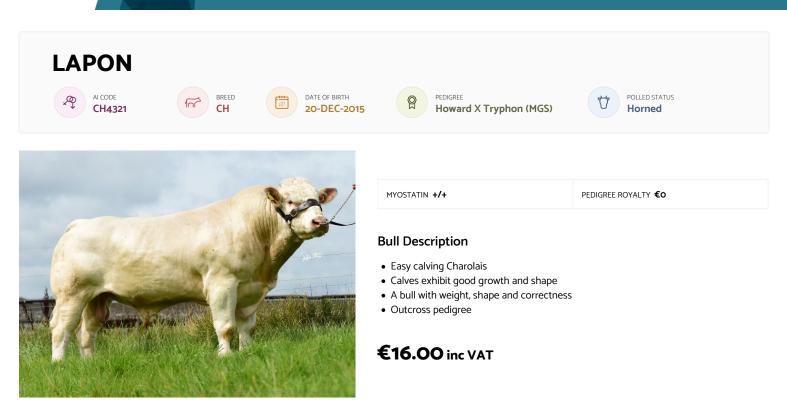

|                               | Index                     | Rel                    | Comment              |         | Calving Risk                           |
|-------------------------------|---------------------------|------------------------|----------------------|---------|----------------------------------------|
| DBI                           | 146                       | 96                     |                      |         |                                        |
| Dairy Cow Cdiff               | 5.2                       | 99                     | V High               |         |                                        |
| Dairy Heifer Cdiff            | 13.8                      | 73                     | High                 |         |