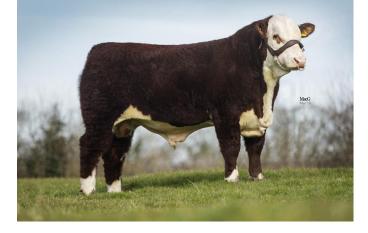

## **MOORSIDE 1 PANDA PP {HYF}**

BREED (m HE

Moorside 1 Montgomery X Kcow Nacho Man (MGS)

POLLED STATUS Polled

Ŭ

MYOSTATIN +/+

PEDIGREE ROYALTY €0

## **Bull Description**

- Easy calving suitable for suckler and pedigree maidens
- Top 1% of the breed on gestation length
- First calves were easily born and exhibit good growth and muscle development