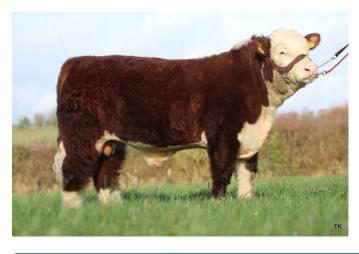

## **ALLOWDALE RORY 835**

HE5452

DATE OF BIRTH 17-FEB-2018

PEDIGREE Border Rory X Allowdale Rambo (MGS)

POLLED STATUS Horned

MYOSTATIN +/+ PEDIGREE ROYALTY **€0** 

## **Bull Description**

- A very classy, well-muscled and correct bull
- Exceptional bloodline
- Bred for calving ease, short gestation and shape