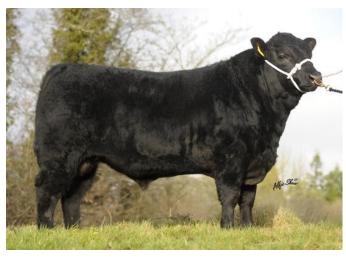

## **SWANKY N257 HARDY**

AA4633

PEDIGREE Cornamuckla Lord Hardy X Cheeklaw Eirwyn (MGS)

POLLED STATUS Polled

PEDIGREE ROYALTY **€0** MYOSTATIN +/+

## **Bull Description**

• Photo: Hardy's sire; Cornamuckla Lord Hardy