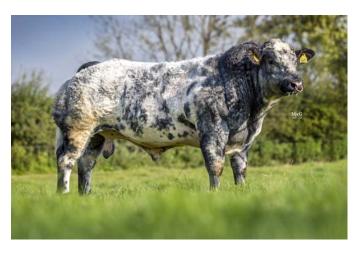

**BB7383** 

BREED BB

PEDIGREE
Fleuron Et De Maffe X Park
thunderbolt (MGS)

## **Bull Description**

- An easy calving Belgian Blue
- Has excellent Maternal figures within the breed
- Heterozygous polled Half of the progeny will be polled